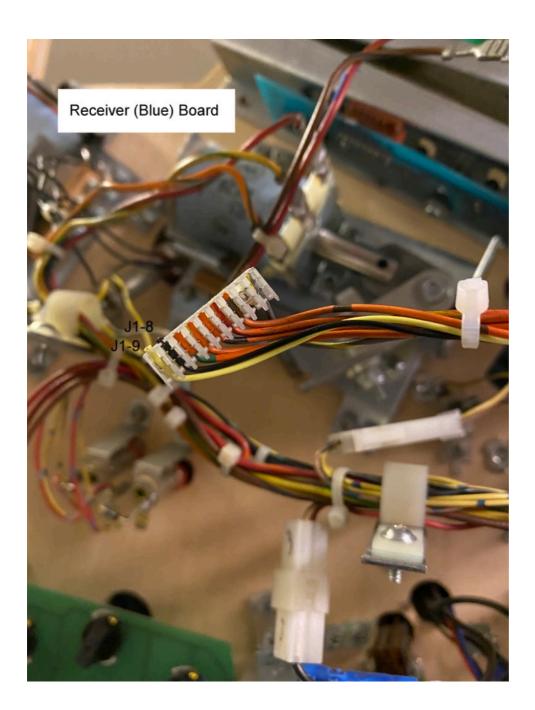

| Opto Expansion Connector J3 (Fig2) |                |                           |                      |                            |               |
|------------------------------------|----------------|---------------------------|----------------------|----------------------------|---------------|
| Pin                                | Wire<br>Colour | Description               | Opto Board Position  | Switch<br>Matrix<br>Colour | Switch<br>No. |
| 1                                  | Black          | Trough 5 Receiver Drive   | Receiver Brd J1-8    | Wht-Org                    | 53            |
| 2                                  | Yellow         | Trough 6 Receiver Drive   | Receiver Brd J1-9    | Wht-Yel                    | 54            |
| 3                                  | Red            | Trough 5 Transmitter +12v | Transmitter Brd J1-2 | -                          | -             |
| 4                                  | Blue           | Trough 6 Transmitter +12v | Transmitter Brd J1-1 | _                          | -             |