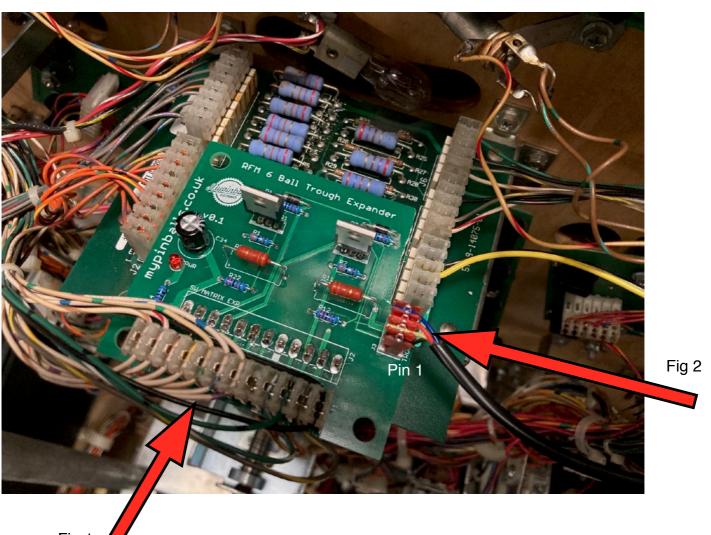

#### **Board Installation**

Make sure game is switched OFF. Lift up playfield and install expander board onto existing opto board. Reinstall the 12-way switch matrix plug onto the new expander board as shown below. (Fig 1)

Fia 1

mypinballs.com v1.1 Page 1

| Opto Expansion Connector J3 (Fig2) |                |                           |                      |                            |               |
|------------------------------------|----------------|---------------------------|----------------------|----------------------------|---------------|
| Pin                                | Wire<br>Colour | Description               | Opto Board Position  | Switch<br>Matrix<br>Colour | Switch<br>No. |
| 1                                  | Black          | Trough 5 Receiver Drive   | Receiver Brd J1-8    | Wht-Org                    | 53            |
| 2                                  | Yellow         | Trough 6 Receiver Drive   | Receiver Brd J1-9    | Wht-Yel                    | 54            |
| 3                                  | Red            | Trough 5 Transmitter +12v | Transmitter Brd J1-2 | -                          | -             |
| 4                                  | Blue           | Trough 6 Transmitter +12v | Transmitter Brd J1-1 | _                          | -             |