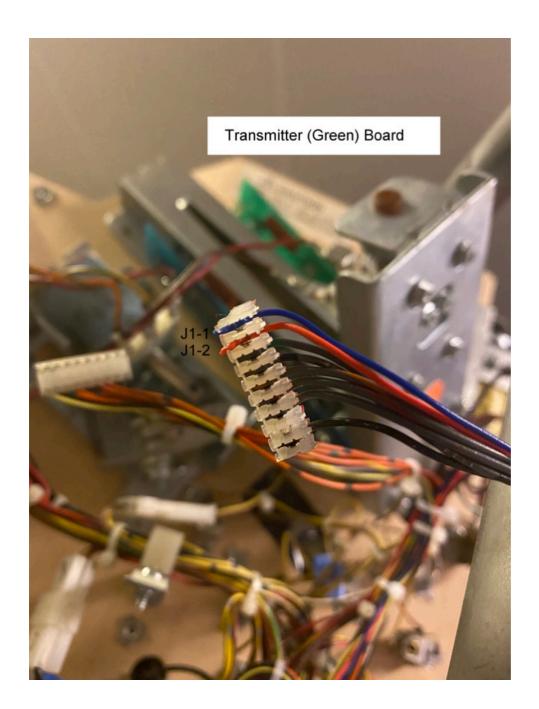

| Opto Expansion Connector J3 (Fig2) |                |                           |                      |                            |               |
|------------------------------------|----------------|---------------------------|----------------------|----------------------------|---------------|
| Pin                                | Wire<br>Colour | Description               | Opto Board Position  | Switch<br>Matrix<br>Colour | Switch<br>No. |
| 1                                  | Black          | Trough 5 Receiver Drive   | Receiver Brd J1-8    | Wht-Org                    | 53            |
| 2                                  | Yellow         | Trough 6 Receiver Drive   | Receiver Brd J1-9    | Wht-Yel                    | 54            |
| 3                                  | Red            | Trough 5 Transmitter +12v | Transmitter Brd J1-2 | -                          | -             |
| 4                                  | Blue           | Trough 6 Transmitter +12v | Transmitter Brd J1-1 | _                          | -             |